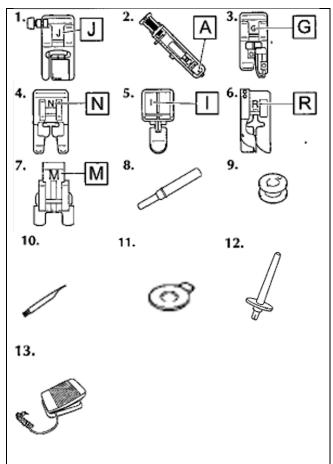

## Parts included with the CS6000i sewing machine

Please ensure that all are accounted for before returning this item to the library.

| No. | Part Name                        | Replacement<br>Cost |
|-----|----------------------------------|---------------------|
| 1   | Zigzag foot - J                  | \$10                |
| 2   | Buttonhole foot - A              | \$10                |
| 3   | Overcasting foot - G             | \$10                |
| 4   | Monogramming foot - N            | \$10                |
| 5   | Zipper foot - I                  | \$10                |
| 6   | Blind stitch foot – R            | \$10                |
| 7   | Button fitting foot – M          | \$10                |
| 8   | Seam ripper                      | \$2                 |
| 9   | Bobbin (4)                       | \$1 each            |
| 10  | Cleaning brush                   | \$2                 |
| 11  | Disc-shaped screwdriver          | \$2                 |
| 12  | Extra spool pin                  | \$1                 |
| 13  | Foot controller                  | \$20                |
|     | Power cord                       | \$12                |
|     | Needles (4 in bag, 1 on machine) | \$1 each            |
|     | Manual                           | \$5                 |
|     | Rolling case                     | \$90                |
|     | Brother CS6000i sewing           |                     |
|     | machine with hard cover          | \$180               |